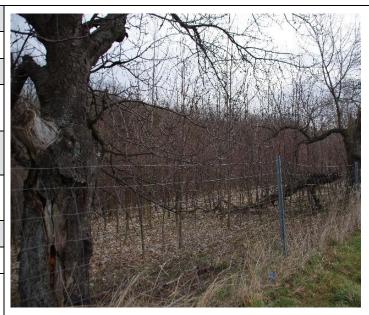

#### Area characterisation

Area type: rural

Landscape type: hilly, farmland, forest

Afforestation of a arable land and protection with game fences.

Source: Sabine Scharfe, LfULG

#### Description and aim

7.9 hectare of arable land at the border between farmland and existing slope forests have been turned into forest areas from 2017 to 2019 (→ afforestation). Suitable, valuable native broad-leaved trees have been planted. These areas were protected by game fences to avoid damage due to excessive browsing by game.